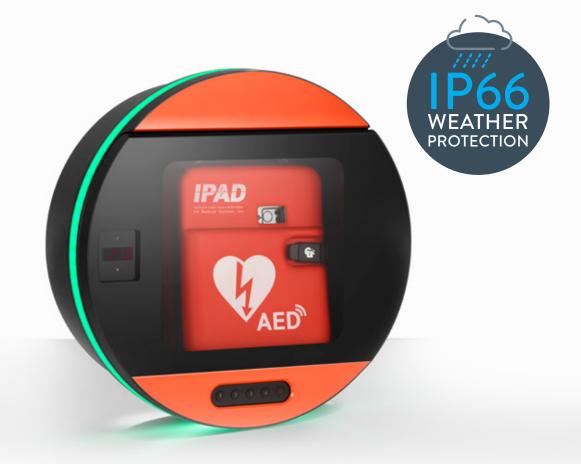

### **TECHNOLOGY**

- Temperature management system to maintain optimum performance of AED and management of Battery &
- Digital coded entry for secure access
- Anti-UV material casing for protection of AED

- Protects AED from external factors including environmental/ temperature change
- Durable ABS & Polycarbonate (PC) design to protect against corrosion
- · High impact resistance and industry leading IP66 rating

### CONVENIENCE

- Vertical access allows quick AED
- Outer LED lights provide ease of location in day and night
- · Elegant, minimalist design, compatible with most AED market brands

### Cabinet for both INDOOR and OUTDOOR use

| Size     | 520mm diameter $\times$ 220mm depth (inner box 320 $\times$ 340mm)            |
|----------|-------------------------------------------------------------------------------|
| Weight   | Cabinet 5.5kg, Bracket 1.5kg                                                  |
| Function | Outer/Inner LED, Audible alarm, Temperature Management<br>System, LED display |
| Power    | 100/200v                                                                      |
| Colour   | Back board: customisable                                                      |