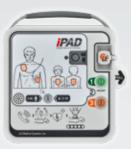

Introducing the iPAD SPR, the AED that redefines life-saving response. Built tougher, smarter, and ready for anything with its class-leading IP66 rating – highly water resistant in rugged and hazardous environments. Its intuitive design guides you clearly when providing aid, while real-time data and ECG recording is logged for up to five events. Offering Adult/ Child mode and dual use adult/child pads, the iPAD SPR is quickly becoming the gold standard of advanced and intuitive public access AEDs.