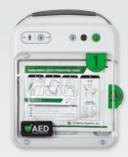

## The simple, compact hero of the iPAD family

The newest model of the iPAD series public access AED. The NFK200 is an affordable compact system, ideal for a wide range of business looking to add a defibrillator on their premises. Its rugged casing caters for use in all conditions. Offering Adult/Child mode and dual use quick-access adult/child pads, the NFK 200 allows anyone, regardless of training, to take control in critical moments.