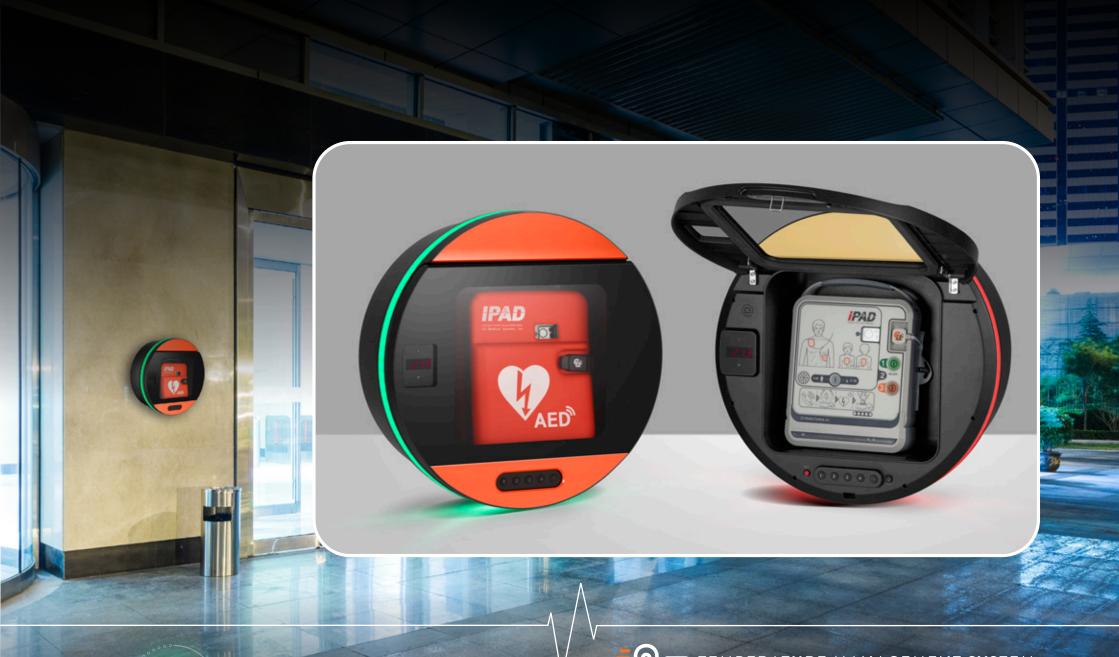

### PERFECT PARTNERS

Our innovative DS3 cabinets seamlessly integrate with iPAD devices, transforming them into powerful command centres during critical moments. Access clear instructions, monitor vitals in real-time, and transmit data to medical professionals – all from the secure protection of your DS3 defibrillator cabinet. Upgrade your response and redefine emergency care by adding the iPAD to your defibrillator solution.

Introducing the iPAD SPR, the AED that redefines life-saving response. Built tougher, smarter, and ready for anything with its class-leading IP66 rating – highly water resistant in rugged and hazardous environments. Its intuitive design guides you clearly when providing aid, while real-time data and ECG recording is logged for up to five events. Offering Adult/ Child mode and dual use adult/child pads, the iPAD SPR is quickly becoming the gold standard of advanced and intuitive public access AEDs.