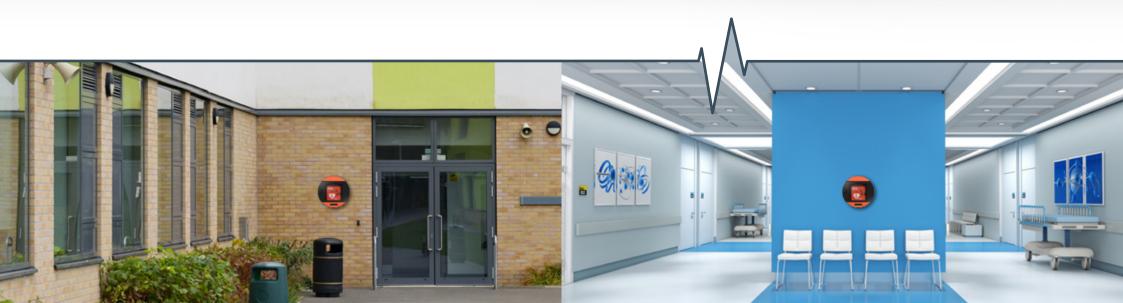

### Cabinet for both INDOOR and OUTDOOR use

| Size     | 520mm diameter $\times$ 220mm depth (inner box 320 $\times$ 340mm)            |
|----------|-------------------------------------------------------------------------------|
| Weight   | Cabinet 5.5kg, Bracket 1.5kg                                                  |
| Function | Outer/Inner LED, Audible alarm, Temperature Management<br>System, LED display |
| Power    | 100/200v                                                                      |
| Colour   | Back board: customisable                                                      |